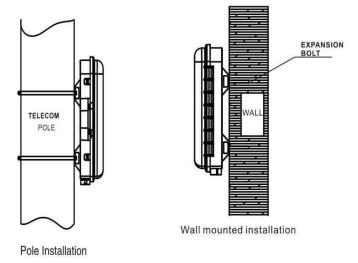

#### Feature:

Can accommodate 1x16 SC/ LC Duplex Adaptor. Material: PC/ABS Alloy or Fire-Retardant ABS. UV and weather proof; Up to 16 FTTH drops.

Wall and pole mountable.

2 inlet ports( for cables with max diameter 14 mm), 16 outlet drop cable ports.