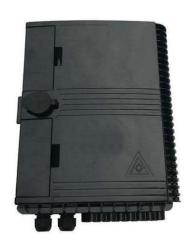

# Fiber Optic Distribution Boxes, PRO-FDB-016C

#### Feature:

Can accommodate 1x16 SC/ LC Duplex Adaptor. Material: PC/ABS Alloy or Fire-Retardant ABS. UV and weather proof; Up to 16 FTTH drops.

Wall and pole mountable.

2 inlet ports( for cables with max diameter 14 mm), 16 outlet drop cable ports.