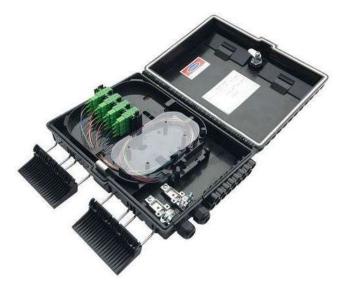

## **Description:**

PRO-FDB-016C Fibre Optic Distribution Boxes are designed for use in both fibre-to-the-home and fibre-to-the-premises networks for point-to-point or PON network architectures, both indoor and outdoor models are available to accommodate either standard cables or window cut (break out) cables. The range includes strain relief systems for main cables or for customer drops suitable for multiple applications: aerial, residential, building basement, building riser. The distribution boxes may house fusion splices, mechanical splices or splitters.

Suitable for used uncut OR cut fiber optic cable.

Turn-over structure, layout is reasonable with splicing zone below and distribution zone above.

Fiber route reasonable, fiber bending radius at any place is greater than 30 mm.

The mark is clear on each fiber connection and distribution.

The door opening angle is greater than 180 degree for easy operation and maintenance.

The redundant fiber is wound and protected.

Protection class: IP65 RoHS compliance

#### Standard Accessories:

Base, Cover, Splice cassette, Heat shrink protective sleeve, Buffer tube, Tray Holder, cable management tool, installation bolts and nuts, cable tube, Cable Ties, Labeling paper, Measuring Paper